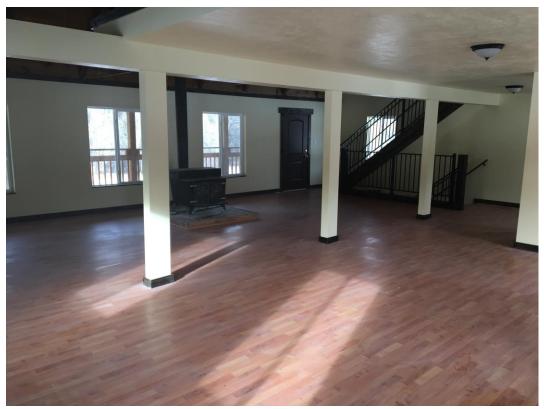

## General Information Demars Lodge Faculty Cabin

- Operating Season: Late May Early August.
- All faculty, staff, and departments are welcome to reserve the cabin.
- THE CABIN IS NOT ADA ACCCESSIBLE.
- Location. 8 miles past Woodland Utah on UT 35.
- No internet or cell phone service.
- Faculty cabin consists of two large open areas, main floor and basement, and a loft (see photos).
- There are no sleeping quarters. All sleeping is in the open areas with user provided bedding.
- Guests will need to bring their own towels and bathrooms supplies. (Toilet paper and paper towels and hand soap will be provided) as well as any sleeping items.
- Electricity and hot water are provided via a generator that is on site.
- There is no A/C, heat is provided by wood burning stove.
- Furniture consists of 4 6-foot resin tables and 12-15 folding chairs.
- Kitchen has fridge and stove and limited supplies.
- There are men and women bathrooms consisting of several toilet stalls, double sink, stall shower.
- There is a fire pit outside. Fires are only allowed in the fire pit or wood stove. Wood is provided.
- Fireworks are strictly prohibited.
- The discharge of firearms is strictly prohibited on the property.
- The university has additional regulations regarding department use that are being developed now.
- Cleaning supplies are provided. The cabin should be left in the same condition as on arrival.

## Photos of the cabin:

Cabin from Rt. 35

Main Level

Kitchen

Loft

Basement

Basement

Firepit