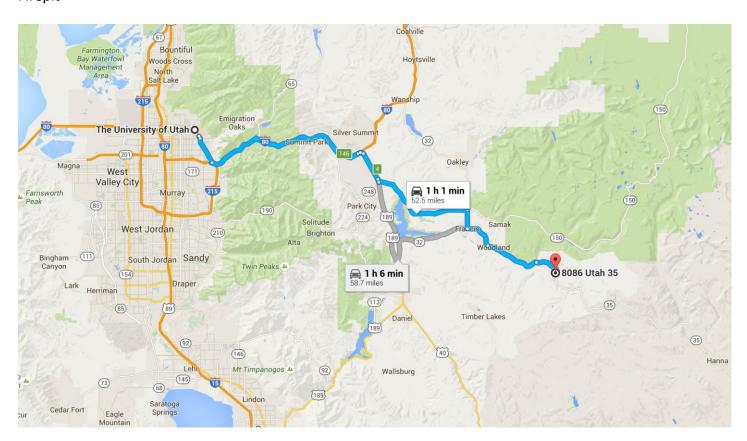

## General Information Demars Lodge Faculty Cabin

- Operating Season: Late May Early August.
- All faculty, staff, and departments are welcome to reserve the cabin.
- THE CABIN IS NOT ADA ACCCESSIBLE.
- Location. 8 miles past Woodland Utah on UT 35.
- No internet or cell phone service.
- Faculty cabin consists of two large open areas, main floor and basement, and a loft (see photos).
- There are no sleeping quarters. All sleeping is in the open areas with user provided bedding.
- Guests will need to bring their own towels and bathrooms supplies. (Toilet paper and paper towels and hand soap will be provided) as well as any sleeping items.
- Electricity and hot water are provided via a generator that is on site.
- There is no A/C, heat is provided by wood burning stove.
- Furniture consists of 4 6-foot resin tables and 12-15 folding chairs.
- Kitchen has fridge and stove and limited supplies.
- There are men and women bathrooms consisting of several toilet stalls, double sink, stall shower.
- There is a fire pit outside. Fires are only allowed in the fire pit or wood stove. Wood is provided.
- Fireworks are strictly prohibited.
- The discharge of firearms is strictly prohibited on the property.
- The university has additional regulations regarding department use that are being developed now.
- Cleaning supplies are provided. The cabin should be left in the same condition as on arrival.