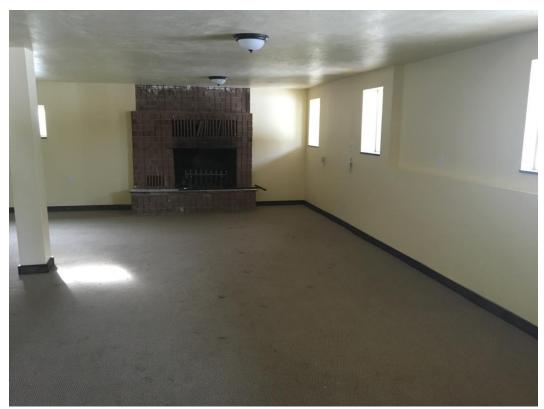

## General Information Demars Lodge Faculty Cabin

- Operating Season: Late May Early August.
- All faculty, staff, and departments are welcome to reserve the cabin.
- THE CABIN IS NOT ADA ACCCESSIBLE.
- Location. 8 miles past Woodland Utah on UT 35.
- No internet or cell phone service.
- Faculty cabin consists of two large open areas, main floor and basement, and a loft (see photos).
- There are no sleeping quarters. All sleeping is in the open areas with user provided bedding.
- Guests will need to bring their own towels and bathrooms supplies. (Toilet paper and paper towels and hand soap will be provided) as well as any sleeping items.
- Electricity and hot water are provided via a generator that is on site.
- There is no A/C, heat is provided by wood burning stove.
- Furniture consists of 4 6-foot resin tables and 12-15 folding chairs.
- Kitchen has fridge and stove and limited supplies.
- There are men and women bathrooms consisting of several toilet stalls, double sink, stall shower.
- There is a fire pit outside. Fires are only allowed in the fire pit or wood stove. Wood is provided.
- Fireworks are strictly prohibited.
- The discharge of firearms is strictly prohibited on the property.
- The university has additional regulations regarding department use that are being developed now.
- Cleaning supplies are provided. The cabin should be left in the same condition as on arrival.

## Photos of the cabin:

Cabin from Rt. 35

Main Level

Kitchen

Loft

Basement

Basement

Firepit