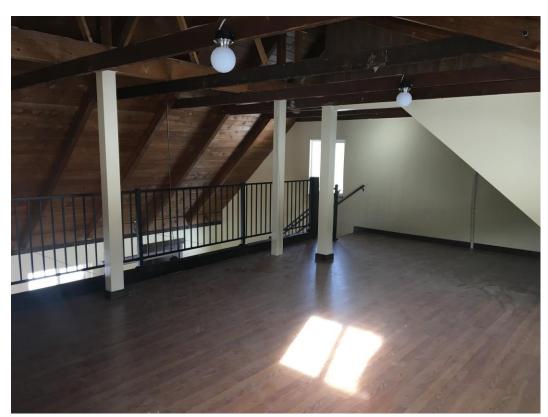

## General Information Demars Lodge Faculty Cabin

- Operating Season: Late May Early August.
- All faculty, staff, and departments are welcome to reserve the cabin.
- THE CABIN IS NOT ADA ACCCESSIBLE.
- Location. 8 miles past Woodland Utah on UT 35.
- No internet or cell phone service.
- Faculty cabin consists of two large open areas, main floor and basement, and a loft (see photos).
- There are no sleeping quarters. All sleeping is in the open areas with user provided bedding.
- Guests will need to bring their own towels and bathrooms supplies. (Toilet paper and paper towels and hand soap will be provided) as well as any sleeping items.
- Electricity and hot water are provided via a generator that is on site.
- There is no A/C, heat is provided by wood burning stove.
- Furniture consists of 4 6-foot resin tables and 12-15 folding chairs.
- Kitchen has fridge and stove and limited supplies.
- There are men and women bathrooms consisting of several toilet stalls, double sink, stall shower.
- There is a fire pit outside. Fires are only allowed in the fire pit or wood stove. Wood is provided.
- Fireworks are strictly prohibited.
- The discharge of firearms is strictly prohibited on the property.
- The university has additional regulations regarding department use that are being developed now.
- Cleaning supplies are provided. The cabin should be left in the same condition as on arrival.

## Photos of the cabin:

Cabin from Rt. 35

Main Level

Kitchen

Loft

Basement

Basement

Firepit