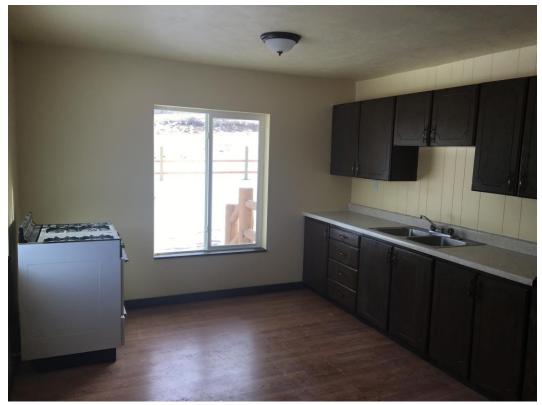

## General Information Demars Lodge Faculty Cabin

- Operating Season: Late May Early August.
- All faculty, staff, and departments are welcome to reserve the cabin.
- THE CABIN IS NOT ADA ACCCESSIBLE.
- Location. 8 miles past Woodland Utah on UT 35.
- No internet or cell phone service.
- Faculty cabin consists of two large open areas, main floor and basement, and a loft (see photos).
- There are no sleeping quarters. All sleeping is in the open areas with user provided bedding.
- Guests will need to bring their own towels and bathrooms supplies. (Toilet paper and paper towels and hand soap will be provided) as well as any sleeping items.
- Electricity and hot water are provided via a generator that is on site.
- There is no A/C, heat is provided by wood burning stove.
- Furniture consists of 4 6-foot resin tables and 12-15 folding chairs.
- Kitchen has fridge and stove and limited supplies.
- There are men and women bathrooms consisting of several toilet stalls, double sink, stall shower.
- There is a fire pit outside. Fires are only allowed in the fire pit or wood stove. Wood is provided.
- Fireworks are strictly prohibited.
- The discharge of firearms is strictly prohibited on the property.
- The university has additional regulations regarding department use that are being developed now.
- Cleaning supplies are provided. The cabin should be left in the same condition as on arrival.

## Photos of the cabin:

Cabin from Rt. 35

Main Level

Kitchen

Loft

Basement

Basement

Firepit