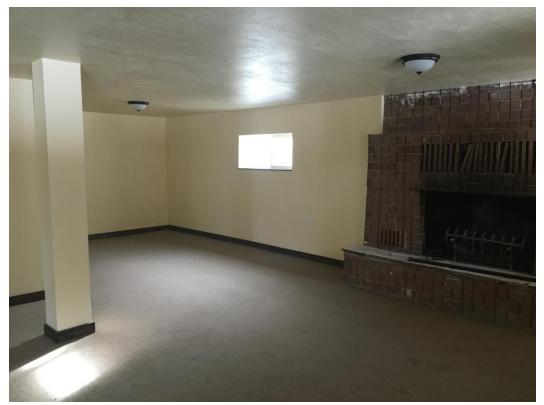

## General Information Demars Lodge Faculty Cabin

- Operating Season: Late May Early August.
- All faculty, staff, and departments are welcome to reserve the cabin.
- THE CABIN IS NOT ADA ACCCESSIBLE.
- Location. 8 miles past Woodland Utah on UT 35.
- No internet or cell phone service.
- Faculty cabin consists of two large open areas, main floor and basement, and a loft (see photos).
- There are no sleeping quarters. All sleeping is in the open areas with user provided bedding.
- Guests will need to bring their own towels and bathrooms supplies. (Toilet paper and paper towels and hand soap will be provided) as well as any sleeping items.
- Electricity and hot water are provided via a generator that is on site.
- There is no A/C, heat is provided by wood burning stove.
- Furniture consists of 4 6-foot resin tables and 12-15 folding chairs.
- Kitchen has fridge and stove and limited supplies.
- There are men and women bathrooms consisting of several toilet stalls, double sink, stall shower.
- There is a fire pit outside. Fires are only allowed in the fire pit or wood stove. Wood is provided.
- Fireworks are strictly prohibited.
- The discharge of firearms is strictly prohibited on the property.
- The university has additional regulations regarding department use that are being developed now.
- Cleaning supplies are provided. The cabin should be left in the same condition as on arrival.

## Photos of the cabin:

Cabin from Rt. 35

Main Level

Kitchen

Loft

Basement

Basement

Firepit