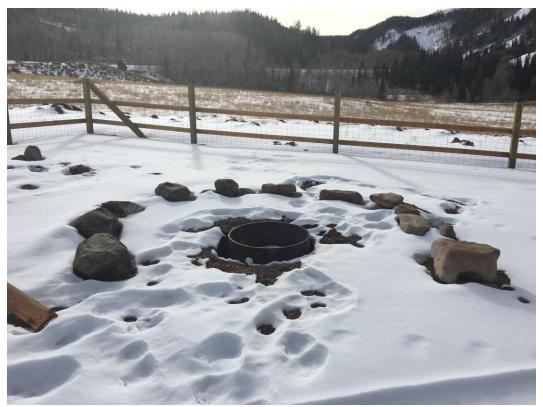

## General Information Demars Lodge Faculty Cabin

- Operating Season: Late May Early August.
- All faculty, staff, and departments are welcome to reserve the cabin.
- THE CABIN IS NOT ADA ACCCESSIBLE.
- Location. 8 miles past Woodland Utah on UT 35.
- No internet or cell phone service.
- Faculty cabin consists of two large open areas, main floor and basement, and a loft (see photos).
- There are no sleeping quarters. All sleeping is in the open areas with user provided bedding.
- Guests will need to bring their own towels and bathrooms supplies. (Toilet paper and paper towels and hand soap will be provided) as well as any sleeping items.
- Electricity and hot water are provided via a generator that is on site.
- There is no A/C, heat is provided by wood burning stove.
- Furniture consists of 4 6-foot resin tables and 12-15 folding chairs.
- Kitchen has fridge and stove and limited supplies.
- There are men and women bathrooms consisting of several toilet stalls, double sink, stall shower.
- There is a fire pit outside. Fires are only allowed in the fire pit or wood stove. Wood is provided.
- Fireworks are strictly prohibited.
- The discharge of firearms is strictly prohibited on the property.
- The university has additional regulations regarding department use that are being developed now.
- Cleaning supplies are provided. The cabin should be left in the same condition as on arrival.

## Photos of the cabin:

Cabin from Rt. 35

Main Level

Kitchen

Loft

Basement

Basement

Firepit