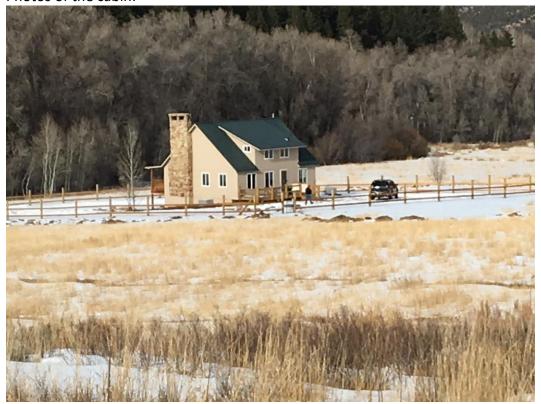

## General Information Demars Lodge Faculty Cabin

- Operating Season: Late May Early August.
- All faculty, staff, and departments are welcome to reserve the cabin.
- THE CABIN IS NOT ADA ACCCESSIBLE.
- Location. 8 miles past Woodland Utah on UT 35.
- No internet or cell phone service.
- Faculty cabin consists of two large open areas, main floor and basement, and a loft (see photos).
- There are no sleeping quarters. All sleeping is in the open areas with user provided bedding.
- Guests will need to bring their own towels and bathrooms supplies. (Toilet paper and paper towels and hand soap will be provided) as well as any sleeping items.
- Electricity and hot water are provided via a generator that is on site.
- There is no A/C, heat is provided by wood burning stove.
- Furniture consists of 4 6-foot resin tables and 12-15 folding chairs.
- Kitchen has fridge and stove and limited supplies.
- There are men and women bathrooms consisting of several toilet stalls, double sink, stall shower.
- There is a fire pit outside. Fires are only allowed in the fire pit or wood stove. Wood is provided.
- Fireworks are strictly prohibited.
- The discharge of firearms is strictly prohibited on the property.
- The university has additional regulations regarding department use that are being developed now.
- Cleaning supplies are provided. The cabin should be left in the same condition as on arrival.

## Photos of the cabin:

Cabin from Rt. 35

Main Level

Kitchen

Loft

Basement

Basement

Firepit