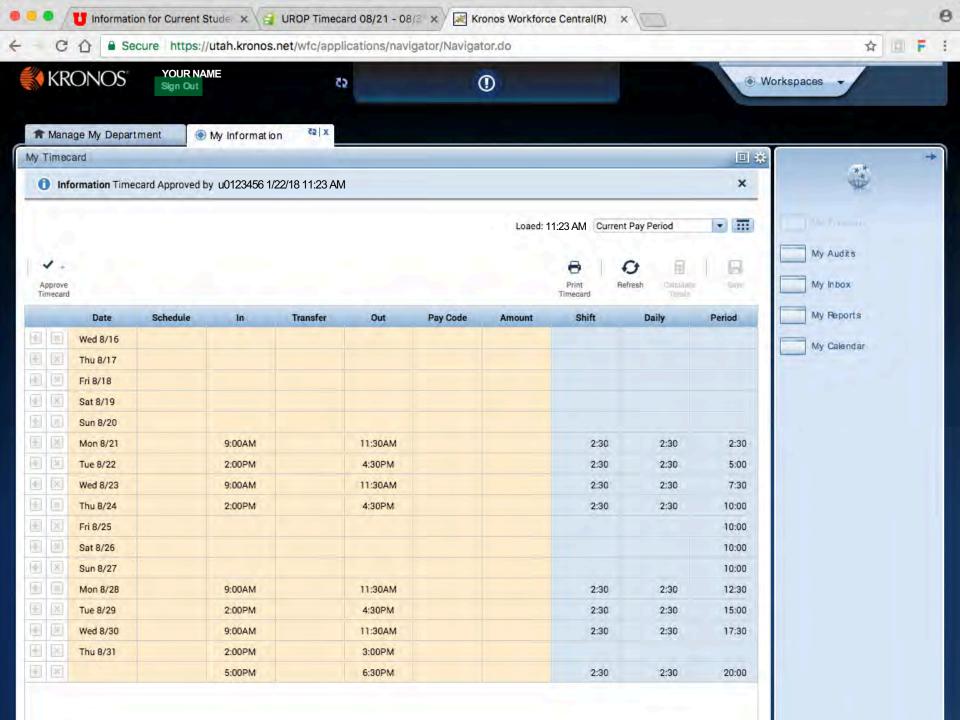

#### **UROP** Timecard

- All eligible students must complete <u>KRONOS</u> in addition to the UROP Timecard to be paid.
- Entered time must be rounded to the nearest quarter-hour and entered as a fraction.
- Reported hours cannot exceed 8.00 hours per day or 19.00 hours per week. If students have other University (campus or hospital) jobs, it is their responsibility to ensure that they do not exceed 8.00 total hours across all University employment per day *or* 40.00 total hours across all University employment per week.
- If you submit a timecard in error, you should resubmit a new timecard to override the previous submission.

# **KRONOS TIMECARD**

- All eligible students must complete KRONOS in addition to the UROP Timecard to be paid.
- All data entered into KRONOS MUST be corroborated by a UROP Timecard.
- Enter data into KRONOS every time you work.
- Entered time will automatically be rounded to the nearest quarter-hour.
- Data entered into the UROP Timecard must exactly match the data entered into the KRONOS Timecard.