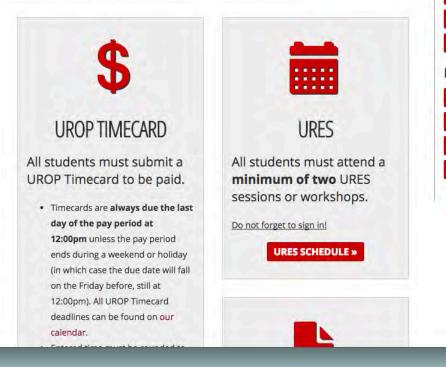

#### **UROP TIMECARD**

- All UROP employees must complete a UROP Timecard EACH PAY PERIOD.
- Entered time must be rounded to the nearest quarterhour.
- Reported hours cannot exceed 8.00 hours per day or 19.00 hours per week. If you have other University (campus or hospital) jobs, it is your responsibility to ensure that you do not exceed 8.00 total hours across all University employment per day or 40.00 total hours across all University employment per week.
- If you submit a timecard in error, you should resubmit a new timecard to override the previous submission.

#### **UROP TIMECARD**

- Pay periods run from the 1<sup>st</sup> through the 15<sup>th</sup> and the 16<sup>th</sup> through the end of the month.
- Timecards are always due the last day of the pay period at NOON unless the pay period ends during a weekend or holiday (in which case the due date will fall on the Friday before, still at noon).
- When filling out hours for the last day of the pay period, estimate what you will work for that final day.
- Timecards submitted after the deadline will always be considered late and processed in the next pay period.
- The UROP Timecard is always available online.
- No timecards will be accepted after Wednesday, April 25.