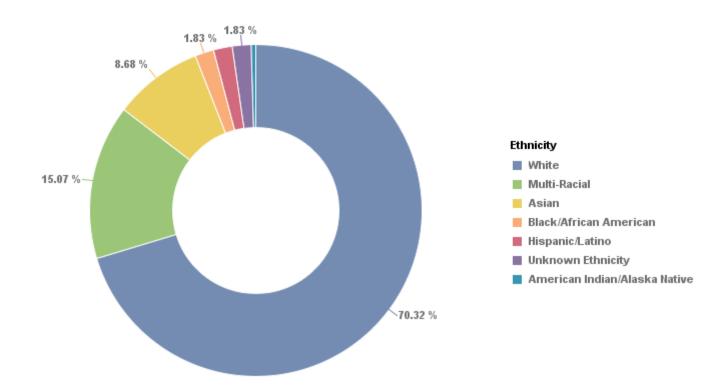

| Student Ethnicity Race            | Total<br>Student<br>Count | Percentage: |
|-----------------------------------|---------------------------|-------------|
| White                             | 154                       | 70.32%      |
| Multi-Racial                      | 33                        | 15.07%      |
| Asian                             | 19                        | 8.68%       |
| Black/African<br>American         | 4                         | 1.83%       |
| Hispanic/Latino                   | 4                         | 1.83%       |
| Unknown Ethnicity                 | 4                         | 1.83%       |
| American Indian/<br>Alaska Native | 1                         | 0.46%       |
|                                   | Percentage:               | 100.00%     |

### Honors College by Ethnicity of Undergraduate Major Awarded/Applied

Honors College - 2021 Academic Year