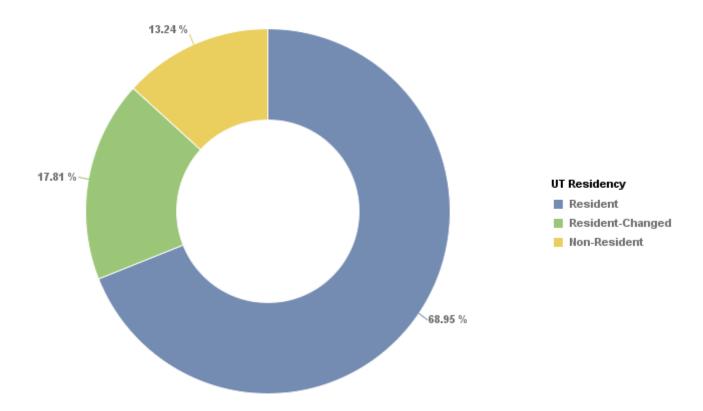

# Undergrad Average Age 22

| Student UT<br>Residency<br>Indicator | Total Student<br>Count | Percentage: |
|--------------------------------------|------------------------|-------------|
| Resident                             | 151                    | 68.95%      |
| Resident-Changed                     | 39                     | 17.81%      |
| Non-Resident                         | 29                     | 13.24%      |
|                                      | Percentage:            | 100.00%     |

### Honors College Geographical Makeup of Undergraduate Majors Applied/Awarded by Utah Residency